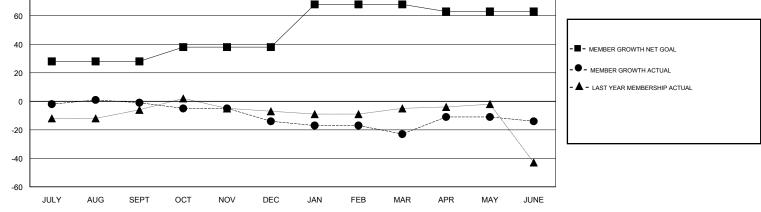

## LOCATION NEW ZEALAND

GMT CA

| Clubs<br>RESULTS FOR 2018-2019 |   |   |   | Members<br>RESULTS FOR 2018-2019 |    |    |    |
|--------------------------------|---|---|---|----------------------------------|----|----|----|
|                                |   |   |   |                                  |    |    |    |
| JULY/AUG/SEPT                  | 1 | 0 | 1 | JULY/AUG/SEPT                    | 28 | 25 | 19 |
| OCT/NOV/DEC                    | 0 | 0 | 0 | OCT/NOV/DEC                      | 10 | 12 | 24 |
| JAN/FEB/MAR                    | 1 | 0 | 2 | JAN/FEB/MAR                      | 30 | 14 | 18 |
| APR/MAY/JUNE                   | 0 | 0 | 0 | APR/MAY/JUNE                     | -5 | 38 | 26 |