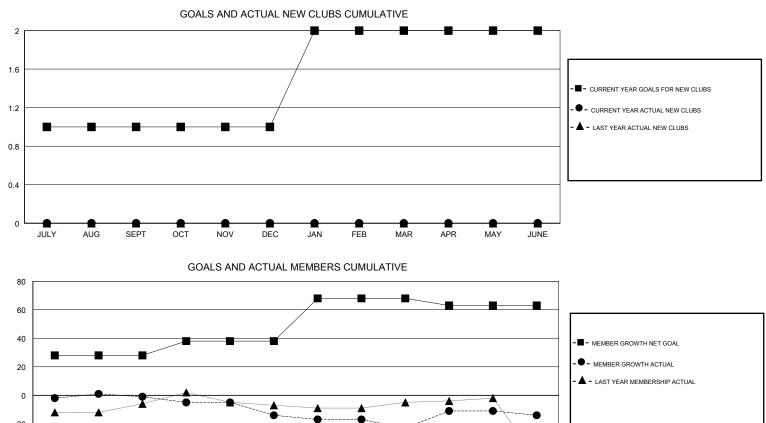

## LOCATION NEW ZEALAND

GMT CA

| Clubs<br>RESULTS FOR 2018-2019 |   |   |   | Members<br>RESULTS FOR 2018-2019 |    |    |    |
|--------------------------------|---|---|---|----------------------------------|----|----|----|
|                                |   |   |   |                                  |    |    |    |
| JULY/AUG/SEPT                  | 1 | 0 | 1 | JULY/AUG/SEPT                    | 28 | 25 | 19 |
| OCT/NOV/DEC                    | 0 | 0 | 0 | OCT/NOV/DEC                      | 10 | 12 | 24 |
| JAN/FEB/MAR                    | 1 | 0 | 2 | JAN/FEB/MAR                      | 30 | 14 | 18 |
| APR/MAY/JUNE                   | 0 | 0 | 0 | APR/MAY/JUNE                     | -5 | 38 | 26 |